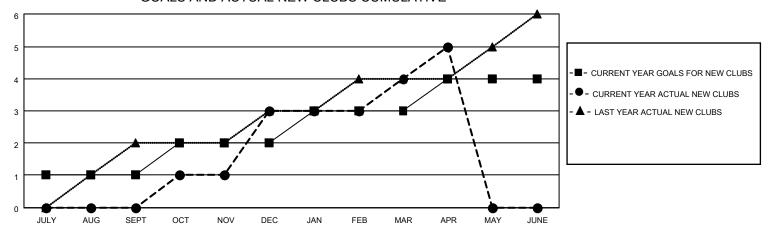

### GOALS AND ACTUAL NEW CLUBS CUMULATIVE

## District 307 A2

| Clubs         |               |             |               | Members               |                         |                         |                                                    |  |
|---------------|---------------|-------------|---------------|-----------------------|-------------------------|-------------------------|----------------------------------------------------|--|
|               | RESULTS FOR   | R 2020-2021 |               | RESULTS FOR 2020-2021 |                         |                         |                                                    |  |
| QUARTER       | NEW CLUB GOAL | NEW CLUBS   | DROPPED CLUBS | QUARTER MEM           | IBER GROWTH NET<br>GOAL | MEMBER GROWTH<br>ACTUAL | DROPPED<br>MEMBERS ACTUAL<br>(including transfers) |  |
| JULY/AUG/SEPT | 1             | 0           | 4             | JULY/AUG/SEPT         | 20                      | 327                     | 286                                                |  |
| OCT/NOV/DEC   | 1             | 3           | 0             | OCT/NOV/DEC           | 25                      | 256                     | 246                                                |  |
| JAN/FEB/MAR   | 1             | 1           | 6             | JAN/FEB/MAR           | 50                      | 213                     | 90                                                 |  |
| APR/MAY/JUNE  | 1             | 1           | 0             | APR/MAY/JUNE          | 25                      | 216                     | 38                                                 |  |