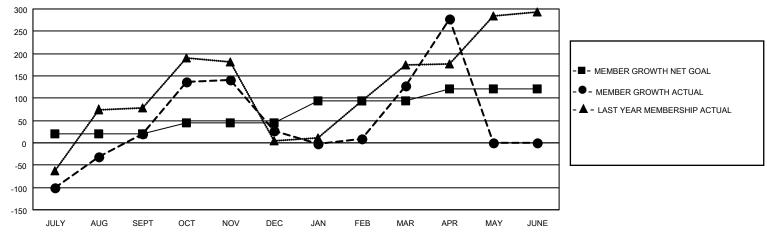

### GOALS AND ACTUAL MEMBERS CUMULATIVE

| DROPPED CLUBS: 10          |     | 80 CLUBS OF 106 ADDED 1 OR MORE<br>NEW MEMBERS | GENDER DISTRIBUTION  MALE 2,178 (56.29%) |                |       |
|----------------------------|-----|------------------------------------------------|------------------------------------------|----------------|-------|
| DROPPED MEMBERS            |     |                                                | FEMALE                                   | 1,691 (43.71%) |       |
| DECEASED                   | 10  | CLICK HERE FOR CUMULATIVE                      | TOTAL FAMILY UNIT MEMBERS                |                | 1,035 |
| CLUB CANCELLED 9 OTHER 641 |     | MEMBERSHIP DATA                                | FAMILY MEMBERS PAYING HALF               |                | 602   |
|                            |     |                                                |                                          |                | 603   |
| TOTAL                      | 660 |                                                | DOEG                                     |                |       |

## District 307 A2

| Clubs         |               |             |               | Members               |                         |                         |                                                    |  |
|---------------|---------------|-------------|---------------|-----------------------|-------------------------|-------------------------|----------------------------------------------------|--|
|               | RESULTS FOR   | R 2020-2021 |               | RESULTS FOR 2020-2021 |                         |                         |                                                    |  |
| QUARTER       | NEW CLUB GOAL | NEW CLUBS   | DROPPED CLUBS | QUARTER MEM           | IBER GROWTH NET<br>GOAL | MEMBER GROWTH<br>ACTUAL | DROPPED<br>MEMBERS ACTUAL<br>(including transfers) |  |
| JULY/AUG/SEPT | 1             | 0           | 4             | JULY/AUG/SEPT         | 20                      | 327                     | 286                                                |  |
| OCT/NOV/DEC   | 1             | 3           | 0             | OCT/NOV/DEC           | 25                      | 256                     | 246                                                |  |
| JAN/FEB/MAR   | 1             | 1           | 6             | JAN/FEB/MAR           | 50                      | 213                     | 90                                                 |  |
| APR/MAY/JUNE  | 1             | 1           | 0             | APR/MAY/JUNE          | 25                      | 216                     | 38                                                 |  |